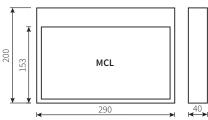

## Microlite Emergency Exit Signs Surface Mounted, Single/Double Sided

## Specifications

Application Escape Sign

Mounting Direct mounting to wall & ceiling. Suspended & flag mounting are available by

accessories

Type Manual Test, Self Test

Mode Maintained Emergency Duration 3 hours

Viewing Distance 30m. Single & double sided
Light Source 7xLeds, 6500K, CRI>80, 60 Lumen

Battery 3.6 Volt High temperature battery block, Ni-Cd/ Ni-MH

Wiring Up to 2x2,5 mm² quick fit terminal block

Cable Entry Two easy breakable entry holes on back & upper part

Power Supply 230 Volt, 50/60Hz, max 0,02A, max 3W

Protection IP30 Temperature Range 0-40°C

Electrical Class Class II (no earth wiring required)
Material Thermoplastic housing

Color White





## Dimensions (mm)



## **Ordering Details**

| Product Code | Туре      | Mounting Detail  | Light<br>Source        | Operating<br>Mode | Duration             |
|--------------|-----------|------------------|------------------------|-------------------|----------------------|
| Single Sided |           |                  |                        |                   |                      |
| MCL1-M307    | Standard  | - Wall / Ceiling | 7xLED<br>(60<br>Lumen) | M Maintained      | 3 hours              |
| MCL1-M307-ST | Self-Test |                  |                        |                   |                      |
| MCL1-724     | Central   |                  |                        | 24V AC/DC         | Centrally<br>Powered |
| MCL1-7230    |           |                  |                        | 230V