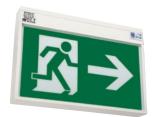

## Microlite Emergency Exit Signs Surface Mounted, Single/Double Sided

## Specifications

Application Escape Sign

Mounting Direct mounting to wall & ceiling. Suspended & flag mounting are available by

accessories

Type Manual Test, Self Test

Mode Maintained Emergency Duration 3 hours

Viewing Distance 30m. Single & double sided
Light Source 7xLeds, 6500K, CRI>80, 60 Lumen

Battery 3.6 Volt High temperature battery block, Ni-Cd/ Ni-MH

Wiring Up to 2x2,5 mm² quick fit terminal block

Cable Entry Two easy breakable entry holes on back & upper part