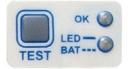

## Specifications

Application Escape Sign

Mounting Direct mounting to wall & ceiling. Suspended & flag mounting are available by

accessories

Type Manual Test, Self Test

Mode Maintained Emergency Duration 3 hours